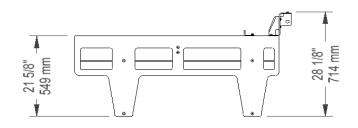

## **EQUIPMENT PALLET** TECHNICAL SPECIFICATIONS

|  | PHYS | ICAL | CHAR/ | ACTER | STICS |
|--|------|------|-------|-------|-------|
|--|------|------|-------|-------|-------|

| Material                                     | Aluminum and steel          |                       |  |
|----------------------------------------------|-----------------------------|-----------------------|--|
| Length                                       | 58 <sup>1/4</sup> in        | 1479 mm               |  |
| Width                                        | 30 in                       | 762 mm                |  |
| Height (platform)                            | <b>21</b> <sup>5/8</sup> in | 550 mm                |  |
| Overall height                               | 28 <sup>1/8</sup> in        | 714 mm                |  |
| Weight                                       | 123 lb                      | 56 kg                 |  |
| Load bearing capacity*<br>(inclined surface) | 677 lb at 40 $^\circ$       | 308 kg at 40 $^\circ$ |  |
| Load bearing capacity* (on stairs)           | 677 lb at 40°               | 308 kg at 40 $^\circ$ |  |
| Load bearing capacity*<br>(flat surface)     | 1777 lb                     | 808 kg                |  |