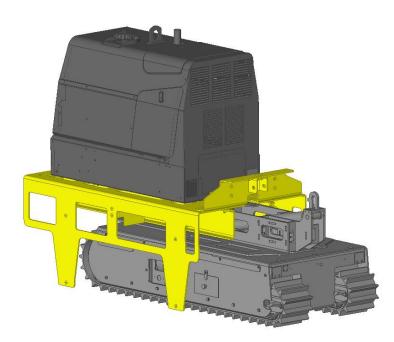

## **EQUIPMENT PALLET** TECHNICAL SPECIFICATIONS

|  | PHYS | ICAL | CHAR/ | ACTER | STICS |
|--|------|------|-------|-------|-------|
|--|------|------|-------|-------|-------|

| Material                                     | Aluminum and steel          |                       |  |
|----------------------------------------------|-----------------------------|-----------------------|--|
| Length                                       | 58 <sup>1/4</sup> in        | 1479 mm               |  |
| Width                                        | 30 in                       | 762 mm                |  |
| Height (platform)                            | <b>21</b> <sup>5/8</sup> in | 550 mm                |  |
| Overall height                               | 28 <sup>1/8</sup> in        | 714 mm                |  |
| Weight                                       | 123 lb                      | 56 kg                 |  |
| Load bearing capacity*<br>(inclined surface) | 677 lb at 40 $^\circ$       | 308 kg at 40 $^\circ$ |  |
| Load bearing capacity* (on stairs)           | 677 lb at 40°               | 308 kg at 40 $^\circ$ |  |
| Load bearing capacity*<br>(flat surface)     | 1777 lb                     | 808 kg                |  |

## COMPATIBLE WITH :Lifting device

\* These load bearing capacities have been tested with a Twin-Track 66 model. Contact your dealer to know the load bearing capacities of this accessory when it is used with other Track-O models.