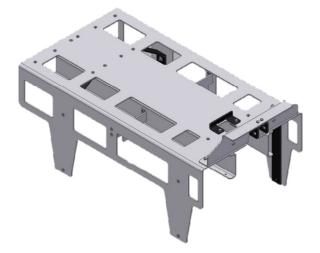

## **EQUIPMENT PALLET** TECHNICAL SPECIFICATIONS

|  | PHYS | ICAL | CHAR/ | ACTER | STICS |
|--|------|------|-------|-------|-------|
|--|------|------|-------|-------|-------|

| Material                                     | Aluminum and steel          |                       |  |
|----------------------------------------------|-----------------------------|-----------------------|--|
| Length                                       | 58 <sup>1/4</sup> in        | 1479 mm               |  |
| Width                                        | 30 in                       | 762 mm                |  |
| Height (platform)                            | <b>21</b> <sup>5/8</sup> in | 550 mm                |  |
| Overall height                               | 28 <sup>1/8</sup> in        | 714 mm                |  |
| Weight                                       | 123 lb                      | 56 kg                 |  |
| Load bearing capacity*<br>(inclined surface) | 677 lb at 40 $^\circ$       | 308 kg at 40 $^\circ$ |  |
| Load bearing capacity* (on stairs)           | 677 lb at 40°               | 308 kg at 40 $^\circ$ |  |
| Load bearing capacity*<br>(flat surface)     | 1777 lb                     | 808 kg                |  |