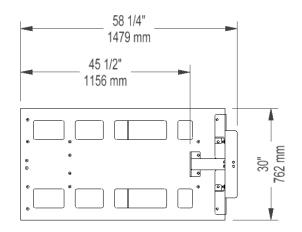

## **EQUIPMENT PALLET** TECHNICAL SPECIFICATIONS

|  | PHYS | ICAL | CHAR/ | ACTER | STICS |
|--|------|------|-------|-------|-------|
|--|------|------|-------|-------|-------|

| Material                                     | Aluminum and steel          |                       |  |
|----------------------------------------------|-----------------------------|-----------------------|--|
| Length                                       | 58 <sup>1/4</sup> in        | 1479 mm               |  |
| Width                                        | 30 in                       | 762 mm                |  |
| Height (platform)                            | <b>21</b> <sup>5/8</sup> in | 550 mm                |  |
| Overall height                               | 28 <sup>1/8</sup> in        | 714 mm                |  |
| Weight                                       | 123 lb                      | 56 kg                 |  |
| Load bearing capacity*<br>(inclined surface) | 677 lb at 40 $^\circ$       | 308 kg at 40 $^\circ$ |  |
| Load bearing capacity* (on stairs)           | 677 lb at 40°               | 308 kg at 40 $^\circ$ |  |
| Load bearing capacity*<br>(flat surface)     | 1777 lb                     | 808 kg                |  |