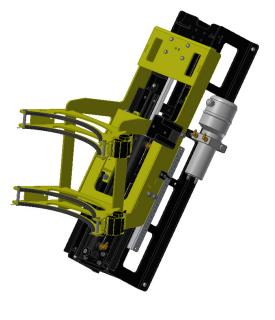

## DRUM LOADING DEVICE

## **TECHNICAL SPECIFICATIONS**

| PHYSICAL CHARACTERISTICS                  |                                |                              |
|-------------------------------------------|--------------------------------|------------------------------|
| Material                                  | Aluminum and steel             |                              |
| Model                                     | - Manual<br>- Hydraulic        |                              |
| Length                                    | 44 in                          | 1118 mm                      |
| Width                                     | <b>21</b> <sup>7/8</sup> in    | 556 mm                       |
| Height                                    | 27 <sup>1/8</sup> in           | 689 mm                       |
| Weight                                    | 110 lb (man.)<br>140 lb (hyd.) | 50 kg (man.)<br>64 kg (hyd.) |
| Load bearing capacity* (inclined surface) | 650 lb at 40°                  | 295 kg at 40°                |
| Load bearing capacity* (on stairs)        | 650 lb at 40°                  | 295 kg at 40°                |
| Load bearing capacity* (flat surface)     | 650 lb                         | 295 kg                       |