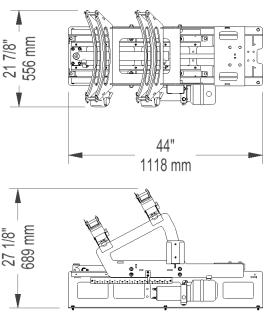

## **TECHNICAL SPECIFICATIONS**

| PHYSICAL CHARACTERISTICS                  |                                |                              |
|-------------------------------------------|--------------------------------|------------------------------|
| Material                                  | Aluminum and steel             |                              |
| Model                                     | - Manual<br>- Hydraulic        |                              |
| Length                                    | 44 in                          | 1118 mm                      |
| Width                                     | <b>21</b> <sup>7/8</sup> in    | 556 mm                       |
| Height                                    | 27 <sup>1/8</sup> in           | 689 mm                       |
| Weight                                    | 110 lb (man.)<br>140 lb (hyd.) | 50 kg (man.)<br>64 kg (hyd.) |
| Load bearing capacity* (inclined surface) | 650 lb at 40°                  | 295 kg at 40°                |
| Load bearing capacity* (on stairs)        | 650 lb at 40°                  | 295 kg at 40°                |
| Load bearing capacity* (flat surface)     | 650 lb                         | 295 kg                       |