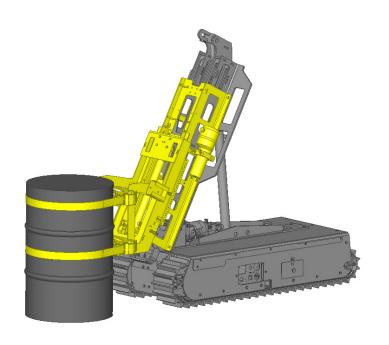

## DRUM LOADING DEVICE

| COMPATIBLE WITH: |  |
|------------------|--|
| Lifting device   |  |

<sup>\*</sup> These load bearing capacities have been tested with a Twin-Track 66 model. Contact your dealer to know the load bearing capacities of this accessory when it is used with other Track-O models.