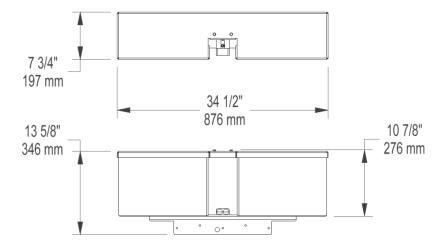

## ADDITIONAL BATTERY SET TECHNICAL SPECIFICATIONS

| PHYSICAL CHARACTERISTICS             |                                   |        |
|--------------------------------------|-----------------------------------|--------|
| Material                             | Aluminum                          |        |
| Length                               | 34 <sup>1/2</sup> in              | 876 mm |
| Width                                | 7 <sup>3/4</sup> in               | 197 mm |
| Height<br>(above the cabinet)        | <b>10</b> <sup>7/8</sup> in       | 276 mm |
| Weight (empty)                       | 35 lb                             | 16 kg  |
| Weight (with batteries)              | 167 lb                            | 76 kg  |
| ELECTRICAL CHARACTERISTICS           |                                   |        |
| Batteries amperage / voltage*        | 85 - 115 - 130 A<br>@ 12 VDC (x2) |        |
| Battery pack amperage*               | 85 - 115 - 130 A                  |        |
| Operating voltage                    | 24 VDC                            |        |
| Additional run-time*<br>(continuous) | 1.5 to 3 hours approx.            |        |
| Additional recharging time           | 7 hours approx.                   |        |